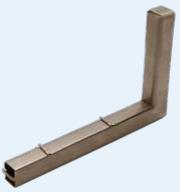

The Weep Vent is a multi-function product for discharging water from external walls and ventilating the cavity.

### It can be used in **all the above and:**

Where a cavity must be ventilated.

## Weep Vent Specification

| Height | Width | Length | Colour          |
|--------|-------|--------|-----------------|
| 64.2mm | 10mm  | 95mm   | Stainless Steel |

For sales or technical assistance please call