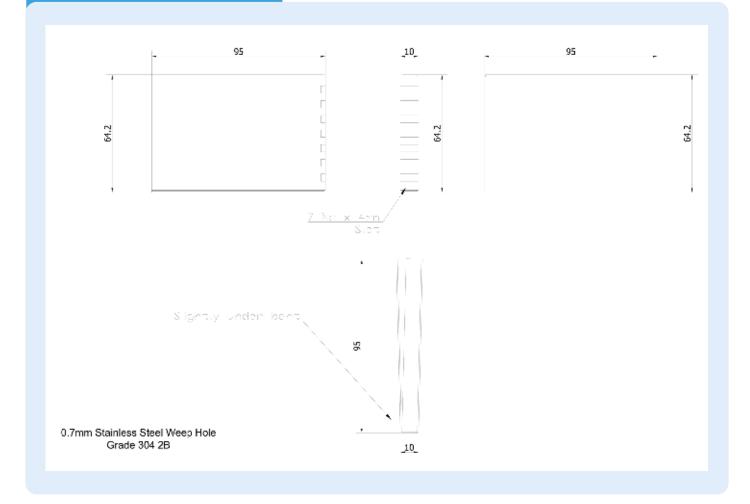

## Concealed Weep Hole Specification

| Height | Width | Length | Colour          |
|--------|-------|--------|-----------------|
| 64mm   | 10mm  | 100mm  | Stainless Steel |
|        |       |        |                 |