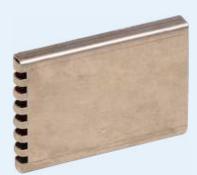

### **Product Description**

The Concealed Weep Hole discharges the water from external walls. For use in areas such as:

- At ground floor slab level.
- Within cavity tray systems.
- Over external lintels.

#### **Features & Benefits**

- Pre-formed to guarantee reliable water discharge.
- Less likely to become blocked by simply leaving the vertical joint open.
- Front grille prevents entry of large nest building insects into the cavity when using our full height weep vent.
- 4mm wide front aperture prevents large nest building insects entering the cavity when the concealed weepholes are used.
- Stainless steel Grade 304 2B, 0.7mm thick stainless steel as standard.
- Meets all relevant British standards.

## Concealed Weep Hole Specification

| Height | Width | Length | Colour          |
|--------|-------|--------|-----------------|
| 64mm   | 10mm  | 100mm  | Stainless Steel |
|        |       |        |                 |