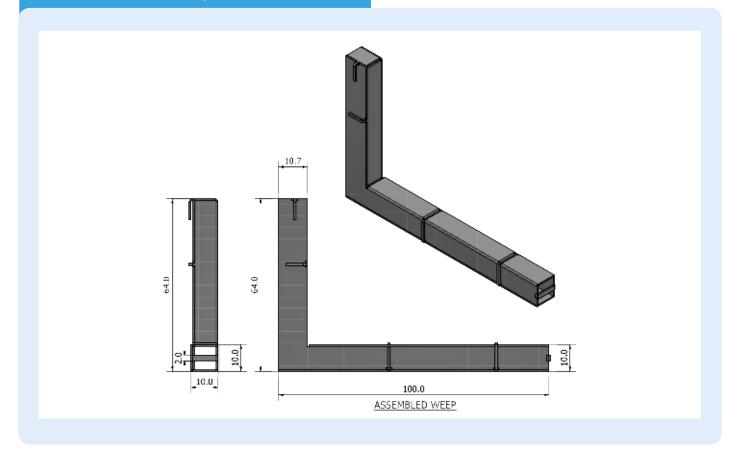

## Weep Vent Specification

| Height | Width | Length | Colour          |
|--------|-------|--------|-----------------|
| 64.2mm | 10mm  | 95mm   | Stainless Steel |

For sales or technical assistance please call

## Concealed Weep Hole Specification

| Height | Width | Length | Colour          |
|--------|-------|--------|-----------------|
| 64mm   | 10mm  | 100mm  | Stainless Steel |
|        |       |        |                 |